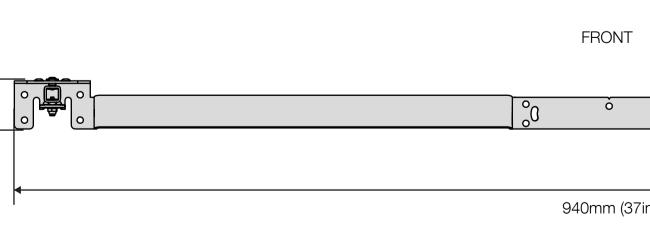

| FRONT                          |             | SIDE         |
|--------------------------------|-------------|--------------|
|                                |             |              |
| l4mm (47.8in)                  |             |              |
| TOP                            |             |              |
| *                              |             |              |
| BACK                           |             |              |
|                                |             |              |
| BASE                           |             |              |
|                                | ی<br>ا<br>ل |              |
|                                |             |              |
|                                |             |              |
| LL BRACKET                     |             |              |
| FRONT                          |             | SIDE         |
| <sup>°</sup> 0°<br>40mm (37in) |             |              |
|                                |             | 84mm (3.3in) |