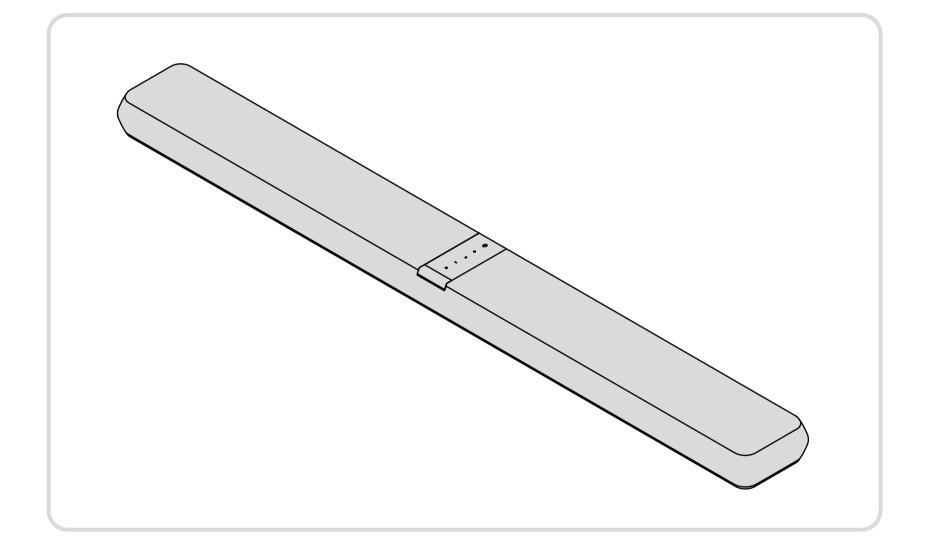

## Bowers&Wilkins

SIDE

| +<br>• | ų |
|--------|---|
|        | + |
| -      | • |
|        | - |
| •      | 0 |
|        |   |

| [ |                             |
|---|-----------------------------|
| / |                             |
|   |                             |
|   |                             |
| × | PEUCT OPECALTR BERNDEL POWR |

| FRONT                          |             | SIDE         |
|--------------------------------|-------------|--------------|
|                                |             |              |
| l4mm (47.8in)                  |             |              |
| TOP                            |             |              |
| *                              |             |              |
| BACK                           |             |              |
|                                |             |              |
| BASE                           |             |              |
|                                | ی<br>ا<br>ل |              |
|                                |             |              |
|                                |             |              |
| LL BRACKET                     |             |              |
| FRONT                          |             | SIDE         |
| <sup>°</sup> 0°<br>40mm (37in) |             |              |
|                                |             | 84mm (3.3in) |