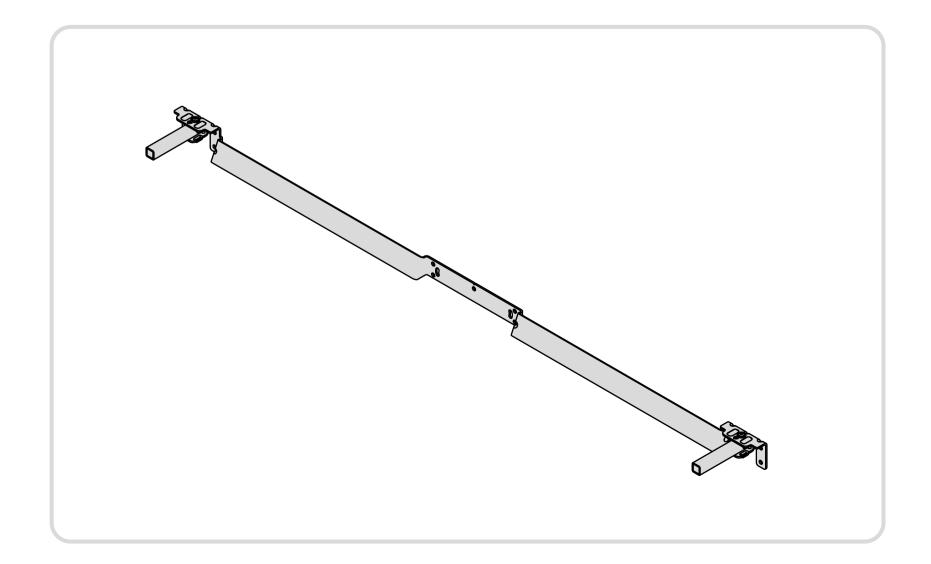

WALL BRACK

BACK

| │ <sup>°</sup> <sup>°</sup> <sup>°</sup> <sup>°</sup> <sup>°</sup> | °n ° |
|--------------------------------------------------------------------|------|
|                                                                    | 00   |

| FRONT                          |             | SIDE         |
|--------------------------------|-------------|--------------|
|                                |             |              |
| l4mm (47.8in)                  |             |              |
| TOP                            |             |              |
| *                              |             |              |
| BACK                           |             |              |
|                                |             |              |
| BASE                           |             |              |
|                                | ی<br>ا<br>ل |              |
|                                |             |              |
|                                |             |              |
| LL BRACKET                     |             |              |
| FRONT                          |             | SIDE         |
| <sup>°</sup> 0°<br>40mm (37in) |             |              |
|                                |             | 84mm (3.3in) |