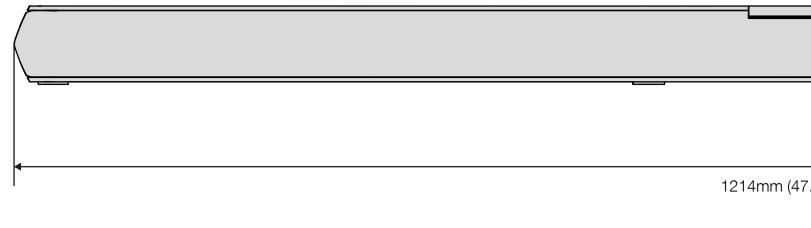

| FRONT                          |             | SIDE         |
|--------------------------------|-------------|--------------|
|                                |             |              |
| l4mm (47.8in)                  |             |              |
| TOP                            |             |              |
| *                              |             |              |
| BACK                           |             |              |
|                                |             |              |
| BASE                           |             |              |
|                                | ی<br>ا<br>ل |              |
|                                |             |              |
|                                |             |              |
| LL BRACKET                     |             |              |
| FRONT                          |             | SIDE         |
| <sup>°</sup> 0°<br>40mm (37in) |             |              |
|                                |             | 84mm (3.3in) |